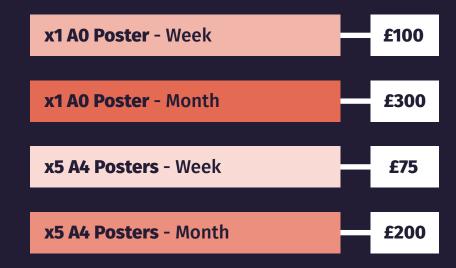

#### **Posters**

Visual advertising is still one of the most effective ways of making an impression on students.

We offer all of our clients the opportunity to advertise their service, product or event, directly to the students via this medium in prime footfall locations.