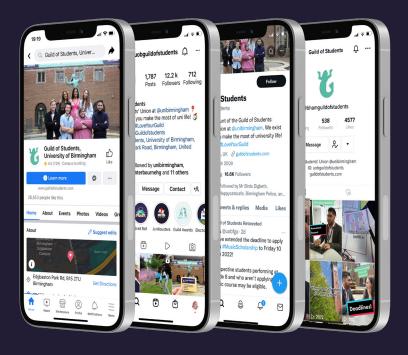

### **Social media**

Communicate your message directly to our students through our social media channels. We have over 64,000 followers across three major social media platforms - the perfect opportunity to interact directly with our students