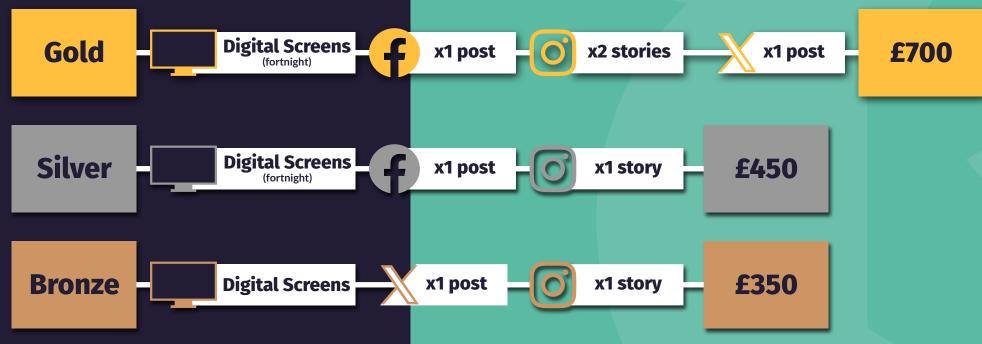

### Digital package deals

Our package deals are a great opportunity to maximise your reach across a range of channels at a more competitive rate. Feel free to contact us to discuss a package to meet your needs.