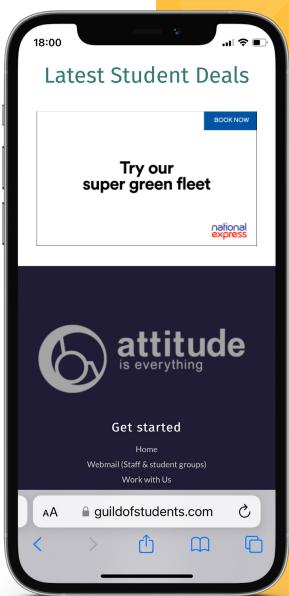

#### **Website promo**

The Guild of Students' website is the main portal for our students to visit for updates and essential student information. This includes buying tickets and communicating with societies. This is the perfect way to reach a big proportion of our current and prospective students. Your advert (360 x 220px) will be displayed alongside two other banners on the Guild homepage: guildofstudents.com