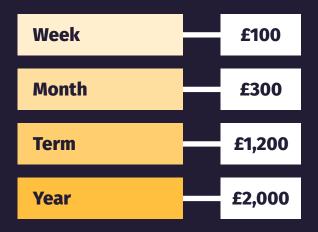

### Digital package deals

Our package deals are a great opportunity to maximise your reach across a range of channels at a more competitive rate. Feel free to contact us to discuss a package to meet your needs.