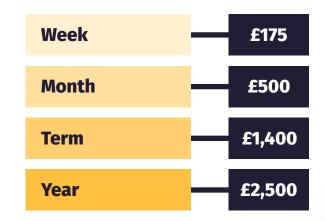

tunity to advertise their service, product or event, directly to the students via this medium in prime footfall locations.



### **Digital media**

#### **Display Screens**

We have five Screens in our busy membership and reception areas where students meet, study and socialise. Our screens can display static or animated graphics with a size of 1920 (w) x 1080px (h) at 72dpi.



#### **Website promo**

The Guild of Students' website is the main portal for our students to visit for updates and essential student information. This includes buying tickets and communicating with societies. This is the perfect way to reach a big proportion of our current and prospective students. Your advert (360 x 220px) will be displayed alongside two other banners on the Guild homepage: guildofstudents.com





#### **Prices per post**







21,000 Instagram **Followers** 

£200





### **Social media**

Communicate your message directly to our students through our social media channels. We have over 64,000 followers across three major social media platforms - the perfect opportunity to interact directly with our students



### Digital package deals

Our package deals are a great opportunity to maximise your reach across a range of channels at a more competitive rate. Feel free to contact us to discuss a package to meet your needs.





### Pop-up shops & fairs





Our event space is ideal for fairs, vintage clothes sales and markets.

We have multiple locations on-site which can host a variety of events.

Get in touch to discuss any ideas you have.







# **Sponsorship**

Sponsorship p